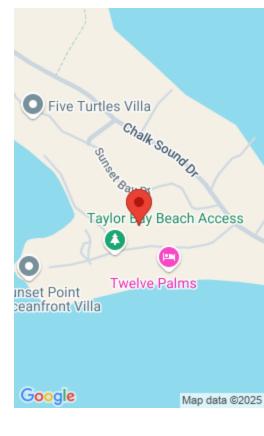

### **OCEAN PT DR LAND - CHALK SOUND**

https://kwturksandcaicos.com

Ocean Point Drive is located on the quiet side of Providenciales along the Chalk Sound peninsula. This well established neighborhood features stunning waterfront homes and gated estates, the perfect location for your second residence. The design and quality of building in this area is very high-end. Power, water and internet/cable service have been brought to [...]