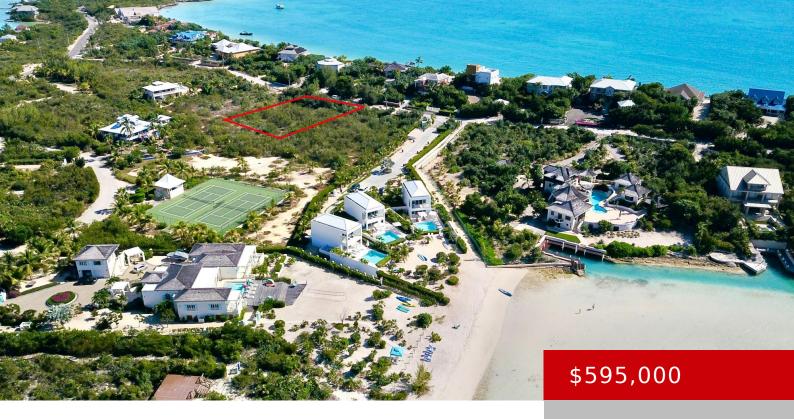

### **OCEAN PT DR LAND - CHALK SOUND**

https://kwturksandcaicos.com

Ocean Point Drive is located on the quiet side of Providenciales along the Chalk Sound peninsula. This well established neighborhood features stunning waterfront homes and gated estates, the perfect location for your second residence. The design and quality of building in this area is very high-end. Power, water and internet/cable service have been brought to [...]

## **Basics**

Type: Vacant Land (Res/Unzoned)

Lot size: 30056 acres Island: Providenciales

**Date Listed:** 2024-07-03T00:00:00

**Status:** Active

**Currency:** USD

Sale or Rent: For Sale

MLS ID: 2400587