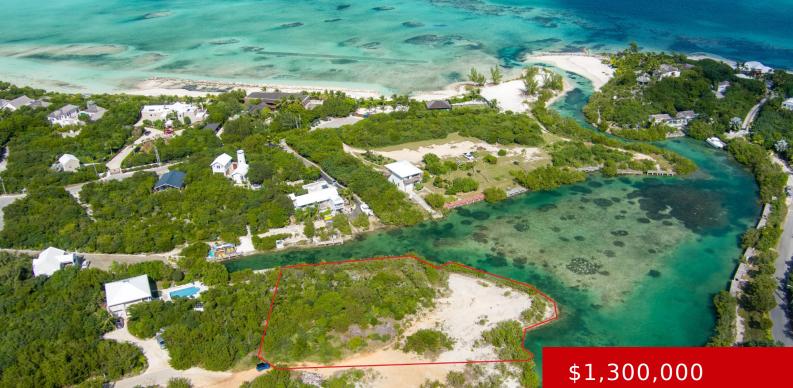

#### **THOMPSON COVE - POINT LOT**

https://kwturksandcaicos.com

430 feet of Thompson Cove water frontage. Home lots on the water are rare. Finding .85 acres of land with 430 feet of waterfrontage is 'exceptionally rare'. Thompson Cove has established itself as one of the best managed communities on Providenciales and this private parcel is one of the finest lots within this well planned [...]