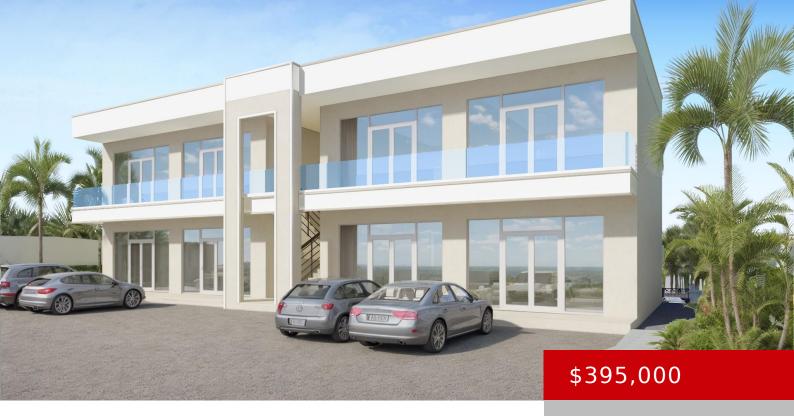

#### **PALM TREE PLAZA**

https://kwturksandcaicos.com

Palm Tree Plaza is a dynamic hub designed to inspire entrepreneurship and creativity. This vibrant commercial center features eight thoughtfully crafted commercial condo units, strategically situated to maximize visibility and exposure for your business. Each unit is designed with flexibility and functionality in mind, allowing them to adapt seamlessly to your business needs. Whether youâ  $\square$ re [...]

### **Basics**

Type: Condo Status: Active

**Bedrooms: 0** beds **Bathrooms: 1** bath

Half baths: 1 half bath Area: 511 sq ft

Year built: 2026 Currency: USD

**Island:** Providenciales **Lot:** C101

**Subdivision:** Palm Tree Plaza **Sale or Rent:** For Sale

# **Building Details**

Foundation: Slab Construction: Block

View: Leeward Highway