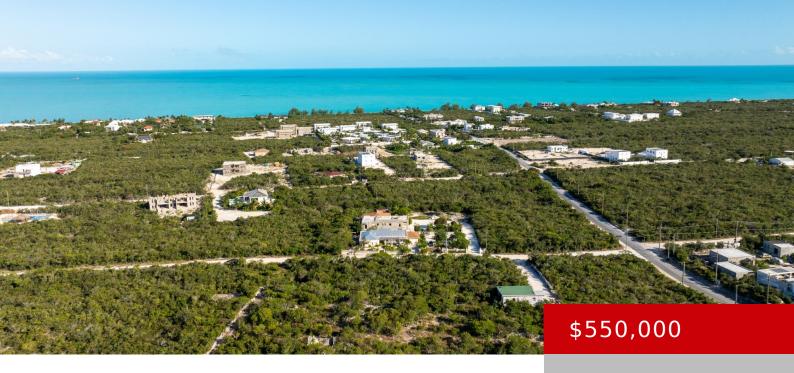

#### 1.178 ACRES CHESHIRE HALL CIRCLE

https://kwturksandcaicos.com

This expansive 1.178acre parcel boasts cooling winds and magnificent ocean views of the Long Bay area. This parcel in unique in size as well as positioing, being close to Lignum Vitae rd making Long Bay beach easily accessible by short walk or shorter drive. The Long Bay community was one of the best kept secrets [...]

# **Building Details**

View: Ocean View