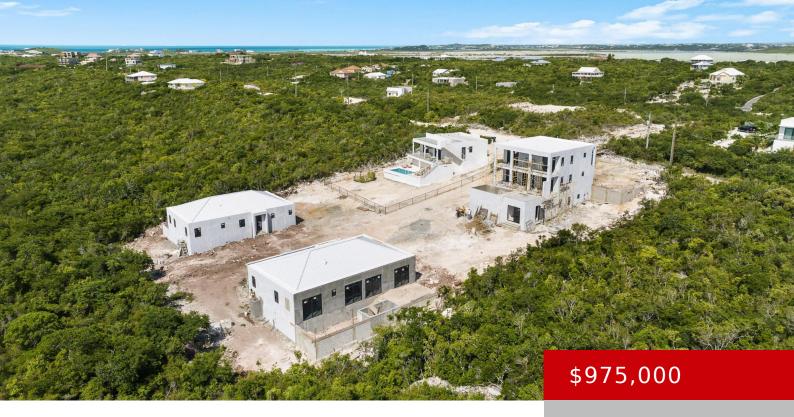

### **1 BANANA PATCH ESTATES**

https://kwturksandcaicos.com

Welcome to your dream island getaway! Nestled along the picturesque Banana Patch Lane in the exclusive Long Bay area of Turks and Caicos, this exquisite 3-bedroom, 3.5-bathroom home offers the ultimate in Caribbean living. With its stunning design, private pool, and lush surroundings, 1 Banana Patch Estates promises a life of relaxation, elegance, and tranquility. [...]

- 3 heds
- 4 haths
- Single Family Home
- Active
- 1900 sq ft

## **Basics**

**Type:** Single Family Home

Bedrooms: 3 beds

**Half baths: 1** half bath

Lot size: 8712 acres

**Currency: USD** 

Sale or Rent: For Sale

**MLS ID:** 2400696

**Status:** Active

Bathrooms: 4 baths

**Area: 1900** sq ft

Year built: 2024

**Island:** Providenciales

Date Listed: 2024-08-08T00:00:00

# **Building Details**

Foundation: Slab Construction: Block, Concrete

View: Garden View, Pool View

# **Amenities & Features**

Sewer: Treatment Style: 1 Storey

Pets Allowed: Yes