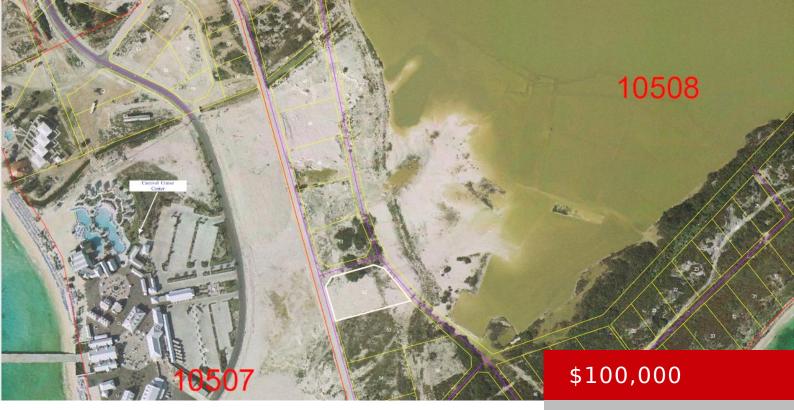

### 10508/52 SOUTH SUBURBS

https://kwturksandcaicos.com

0.94 acres of prime land across from the Carnival Cruise Center and close proximity to J.A.G.S International Airport in Grand Turk. The area is developing along the lines of light commercial and industrial with countless potential for investment opportunities.(Please note that the photographs with the boundary set outs are a rough guide for visual viewing [...]

## Basics

Type: Vacant Land (Comm) Lot size: 40946 acres Island: Grand Turk Date Listed: 2022-05-04T00:00:00

# **Building Details**

View: Salina

Status: Active Currency: USD Sale or Rent: For Sale MLS ID: 2300311