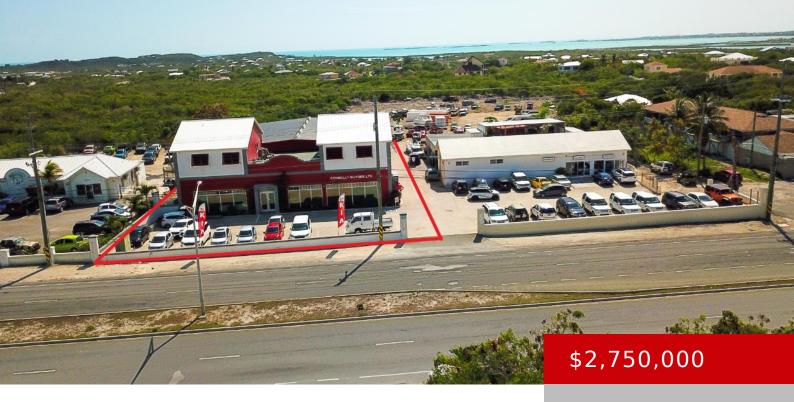

### 1089 LEEWARD HIGHHWAY

https://kwturksandcaicos.com

Commercial property in a prime location on busy Leeward Highway, with 106â of road frontage. Development comprises a well-built 2-storey building. The ground floor is presently rented to a major auto dealership and Includes a large showroom, lounge area and reception, offices, vehicle servicing area and storage. Second floor has 2 rented apartments, both 2 [...]

- Sale Only
- Active
- 14500 sq ft

# **Basics**

Category: Sale Only

**Area: 14500** sq ft **Year built:** 2008

**Island:** Providenciales

**Date Listed:** 2024-03-06T00:00:00

**Status:** Active

Lot size: 23958 acres

**Currency: USD** 