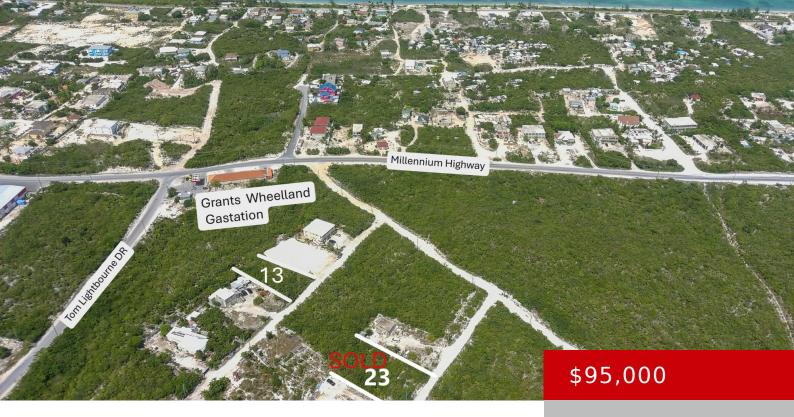

#### **13 GRANT STAMERS BLVD**

https://kwturksandcaicos.com

Discover a remarkable opportunity to own a stunning .22-acre parcel of land, ideally situated just off the Millennium Highway. Nestled within the flourishing Priton Home Development (Phase 2) with utilities in place. Seize this chance to make your dream property a reality!

### Basics

Type: Vacant Land (Res/Unzoned) Lot size: 9583 acres Island: Providenciales Date Listed: 2025-07-08T00:00:00

## **Real Estate Agent**

Agent: 25237

**Building Details** 

View: Millennium Highway