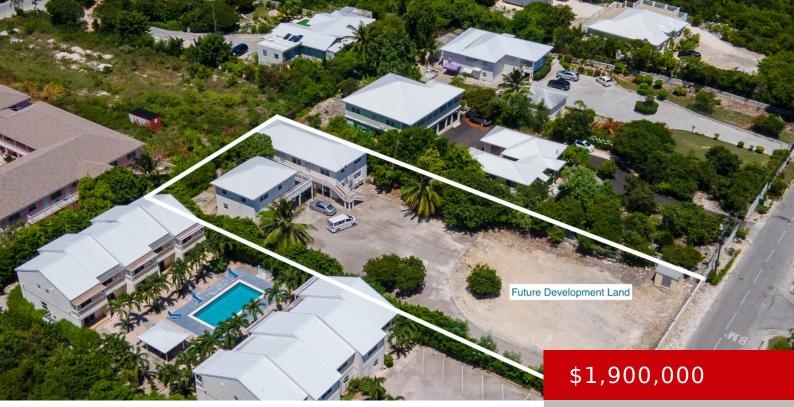

### **16 WELK CLOSE 16**

https://kwturksandcaicos.com

8 Unit Apartment Complex located in the Glass Shack area of Providenciales with (1) x 2/bedroom unit and (7) 1 x bedroom units. The complex is located within the center of Providenciales and is just off the main Leeward Highway. The land size totals 0,60 acres and with the two existing buildings and allocated current [...]

### Basics

Type: Multi-Family 4+ Half baths: 0 half baths Lot size: 26136 acres Currency: USD Sale or Rent: For Sale MLS ID: 2400694

Status: Active Area: 5380 sq ft Year built: 1995 Island: Providenciales Date Listed: 2024-08-07T00:00:00