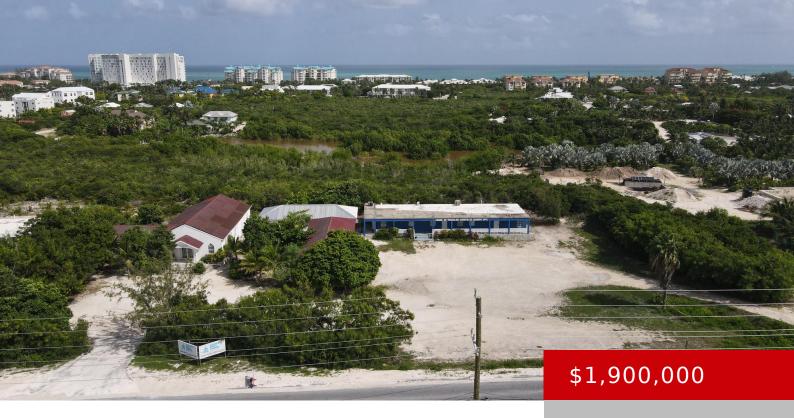

## 19 LEEWARD HIGHWAY

https://kwturksandcaicos.com

Great investment opportunity available on the Leeward Highway. This 1.09 acre parcel comes with it, four income generating properties. If you are looking for your piece of Leeward Highway, income generating properties, or for any other investment/business opportunity this property is ideal. Look no further, please call the Listing Agent today.