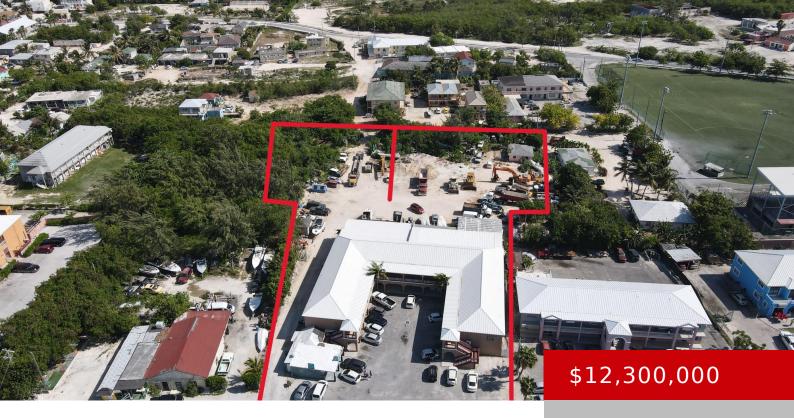

## 22 NEW AIRPORT ROAD

https://kwturksandcaicos.com

Unlock a compelling investment opportunity to acquire Morris Plaza and make your tenants and visitors happy. This freehold 2 story commercial property though built in 1998, features modern office or commercial spaces (30 units in total) with security cameras, ample paved parking, and ensures easy access to major highways, financial institutions and Government departments. The [...]

- Building and Land
- Active
- 32309 sq ft

## **Basics**

Category: Building and Land

**Area: 32309** sq ft **Year built:** 1998

**Island:** Providenciales

**Date Listed:** 2024-04-23T00:00:00

**Status:** Active

Lot size: 80586 acres

**Currency:** USD