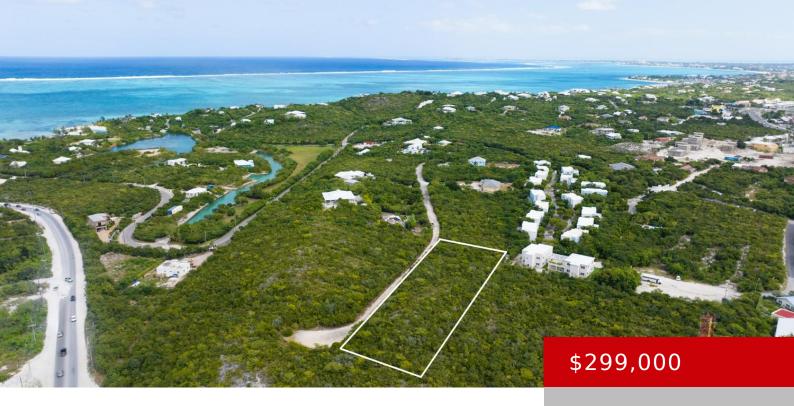

#### **25 GECKO COURT 25**

https://kwturksandcaicos.com

Located at the end of a quiet cul-de-sac on Gecko Court, this elevated .99-acre residential lot in Thompson's Cove offers a peaceful and private setting. A perfect homesite with panoramic views of the North Shore of Providenciales. The Property also benefits from a private boat dock in Thompson's Cove that can accommodate boats up to [...]