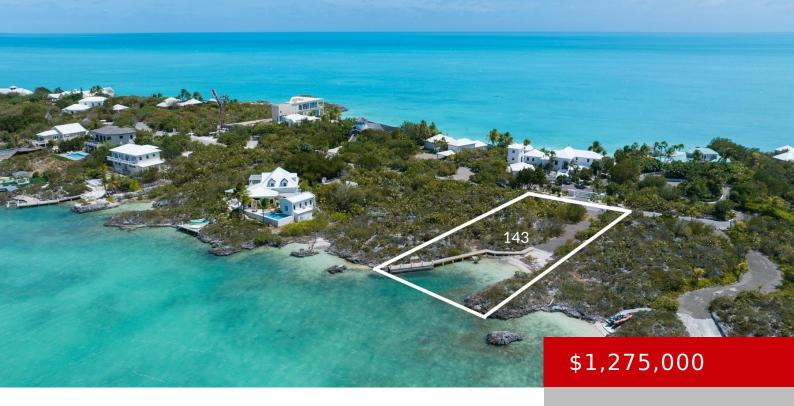

### **60400/143 OCEANFRONT**

https://kwturksandcaicos.com

Welcome to your new exclusive beachfront property in the Turks and Caicos. Located in the exclusive Silly Creek enclave on the southwestern shore of Providenciales, Parcel 60400/143 is a 0.31-acre waterfront homesite offering privacy, natural beauty, and direct ocean access. This unique parcel features approximately 150 feet of calm water frontage in a protected cove, [...]

## **Basics**

**Type:** Vacant Land (Res/Unzoned)

Lot size: 13504 acres
Island: Providenciales

Date Listed: 2025-07-14T00:00:00

Status: Active

**Currency:** USD

Sale or Rent: For Sale

MLS ID: 2500554