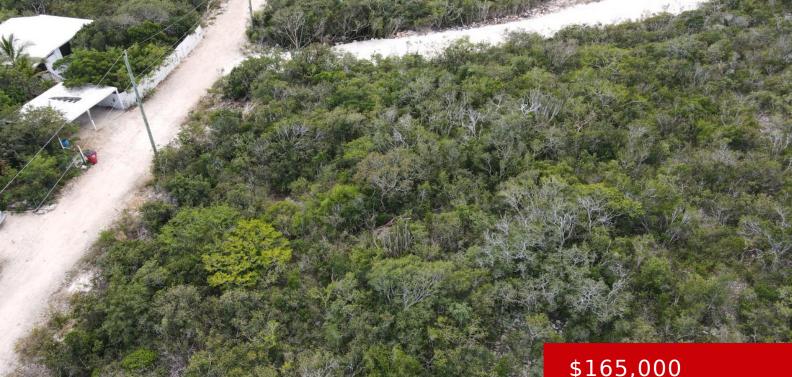

# 61108/185 61108/185

https://kwturksandcaicos.com

Frangipani Lane, roadside vacant parcel, 3 minutes to Long bay beach, 7 minutes to Gracebay. Great location for residential family home or vacation rental

# \$165,000

### Basics

Type: Vacant Land (Res/Unzoned) Lot size: 11326 acres Island: Providenciales Date Listed: 2024-02-29T00:00:00

# Miscellaneous

Site Influences: Hillside, Sloping