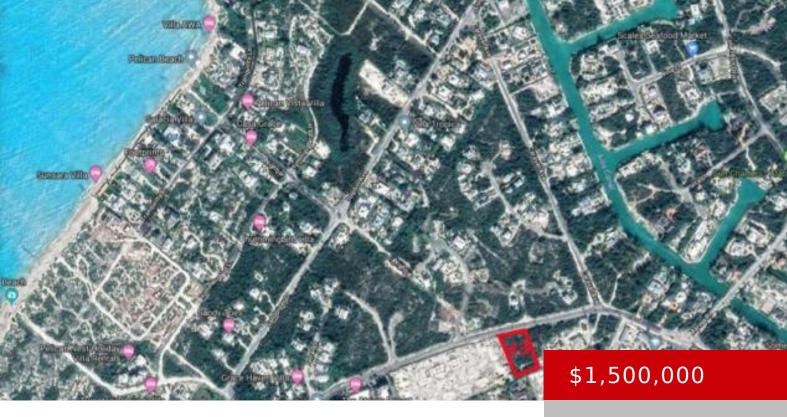

### **GOVERNOR'S ROAD**

https://kwturksandcaicos.com

Commercial lot located directly onto Governor's Road, ideal location for town homes or multiple residential units.

- Vacant Land (Comm)
- Active

### Basics

Type: Vacant Land (Comm) Lot size: 28314 acres Island: Providenciales Date Listed: 2019-09-25T00:00:00