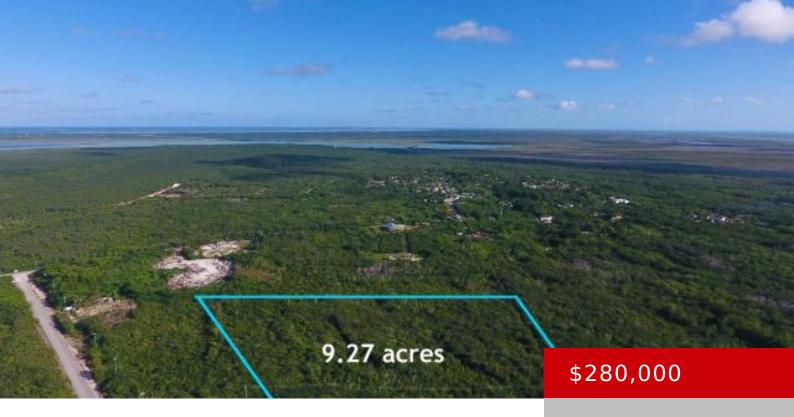

## 9.27 ACRE LOT WITH ROAD FRONTAGE

https://kwturksandcaicos.com

9.27 acre lot with approximately 600 linear feet of highway frontage on the new public road, leading towards Belfield Landing Road. Depth of approximately 522 ft inland. Endless possibilities, including the option of mutating the lot creating a residential subdivision, or hold on as a future investment property. Consider the opportunity to use this lot [...]

## **Basics**

Type: Vacant Land (Res/Unzoned)

Lot size: 403801 acres

Island: North Caicos

**Date Listed:** 2018-10-31T00:00:00

Status: Active

**Currency:** USD

Sale or Rent: For Sale