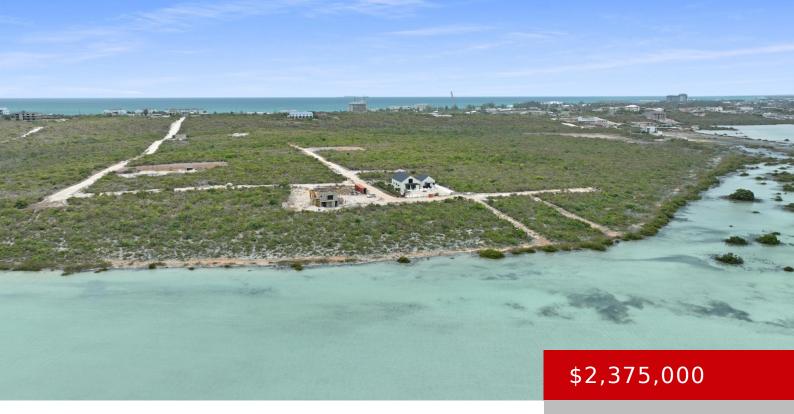

### **90 PT 1,3,5 TRADEWINDS**

https://kwturksandcaicos.com

Commercial Lot located on Leeward Highway with 217 feet fronting onto Leeward Highway. These lots offer great elevations and views of the Caicos Bank.

### **Basics**

**Type:** Vacant Land (Comm)

Lot size: 177289 acres

**Island:** Providenciales

**Date Listed:** 2025-06-30T00:00:00

**Status:** Active

**Currency:** USD

Sale or Rent: For Sale

# **Building Details**

View: Beach Front

Call us now

Phone: (649)-946-5945 Email: sales@kw.tc

Address: Turks & Caicos Islands