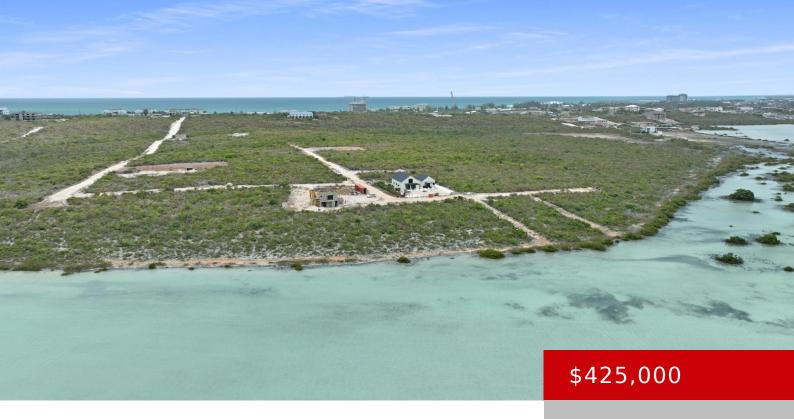

#### **90 PT 7 TRADEWINDS ESTATES**

https://kwturksandcaicos.com

Located off Leeward Highway, this 1.02-acre commercial land with great views of the Caribbean Sea is ideally suited for a mixed-use development.

#### **Basics**

**Type:** Vacant Land (Comm)

Lot size: 44431 acres Island: Providenciales

Date Listed: 2025-06-30T00:00:00

**Status:** Active

**Currency: USD** 

Sale or Rent: For Sale

MLS ID: 2500527