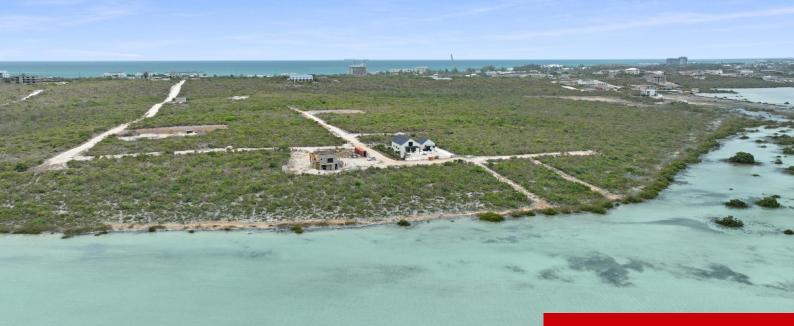

### **90 PT10 TRADEWINDS ESTATE**

https://kwturksandcaicos.com

Located off Leeward Highway, this 1.02-acre commercial land with great views of the Caribbean Sea is ideally suited for a mixed-use development.

## Basics

Type: Vacant Land (Comm) Lot size: 44431 acres Island: Providenciales Date Listed: 2025-06-30T00:00:00

# **Building Details**

View: Other - See Remarks

Site Influences: Hillside