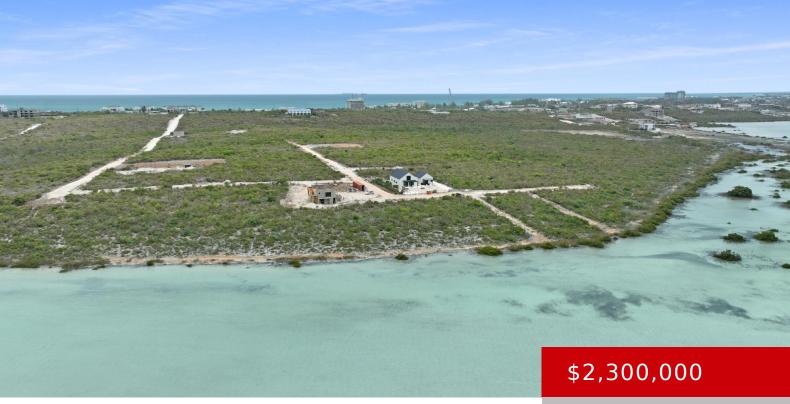

### **90 PT2 TRADEWINDS ESTATES**

https://kwturksandcaicos.com

Located on Leeward Highway this 2.05 acres commercial land with great views of the Caribbean Sea is ideally suited for a mix used development.

### **Basics**

**Type:** Vacant Land (Comm)

Lot size: 89298 acres

**Island:** Providenciales

**Date Listed:** 2025-06-30T00:00:00

**Status:** Active

**Currency:** USD

Sale or Rent: For Sale