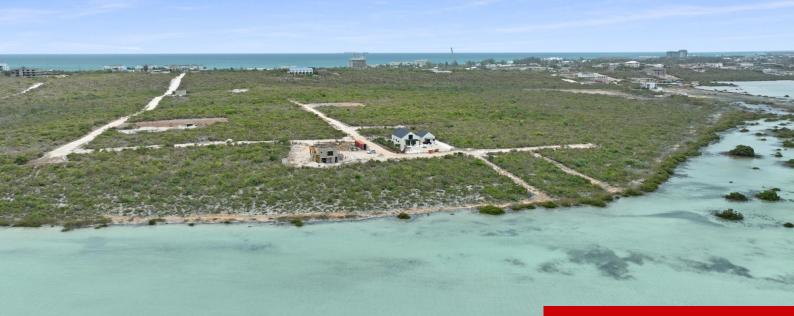

### 90 PT4 TRADEWINDS ESTATES

https://kwturksandcaicos.com

Located off Leeward Highway this 1.02 acres of commercial land with great views of the Caribbean Sea is ideally suited for a mix used development.

# **Building Details**

View: Hilltop