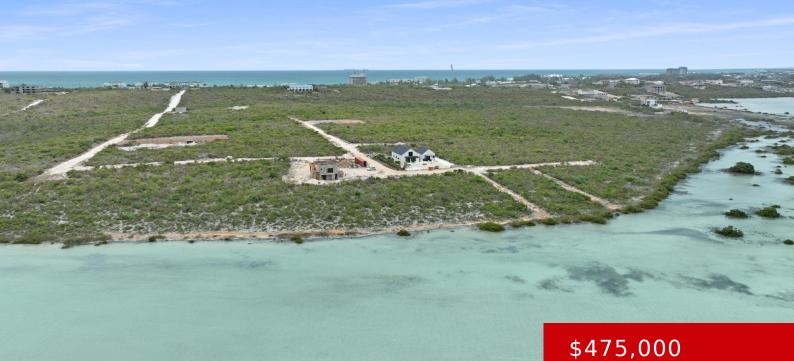

## **90 PT6 TRADEWINDS ESTATES**

https://kwturksandcaicos.com

Located off Leeward Highway this 1.02 acres of commercial land with great views of the Caribbean Sea is ideally suited for a mix used development.

## Basics

Type: Vacant Land (Comm) Lot size: 44431 acres Island: Providenciales Date Listed: 2025-06-30T00:00:00

# **Building Details**

View: Hilltop