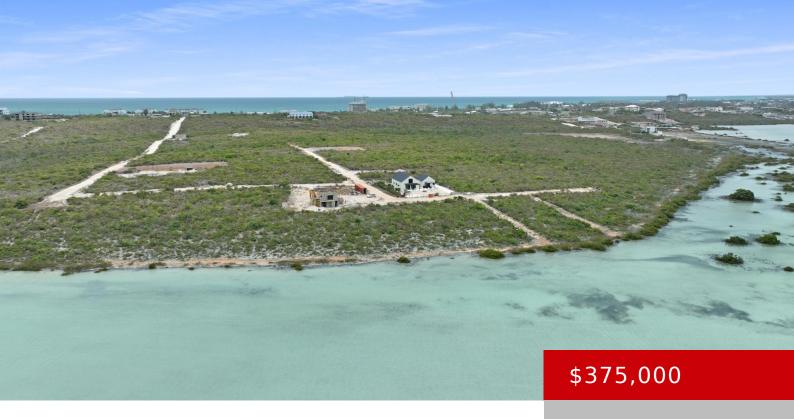

### **90 PT8 TRADEWINDS ESTATES**

https://kwturksandcaicos.com

Located off Leeward Highway, this 1.02-acre commercial land with great views of the Caribbean Sea is ideally suited for a mixed-use development.

## **Basics**

**Type:** Vacant Land (Comm)

Lot size: 44431 acres Island: Providenciales

**Date Listed:** 2025-06-30T00:00:00

**Status:** Active

**Currency:** USD

Sale or Rent: For Sale

MLS ID: 2500528

# **Building Details**

View: Hilltop

Call us now

Phone: (649)-946-5945 Email: sales@kw.tc

Address: Turks & Caicos Islands