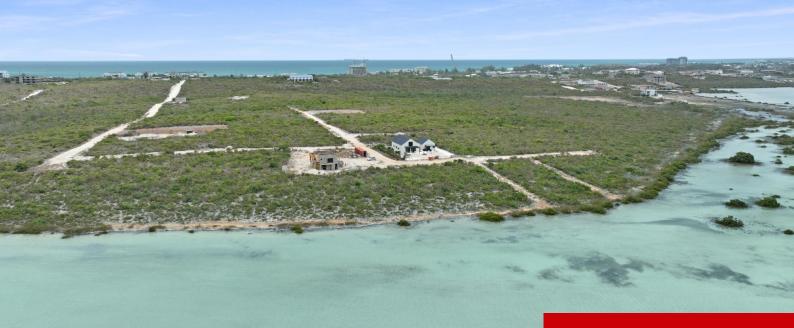

#### **90 PT9 TRADEWINDS ESTATES**

https://kwturksandcaicos.com

Located off Leeward Highway, this 1.02-acre commercial land with great views of the Caribbean Sea is ideally suited for a mixed-use development.

#### Basics

Type: Vacant Land (Comm) Lot size: 44431 acres Island: Providenciales Date Listed: 2025-06-30T00:00:00

# **Building Details**

View: Other - See Remarks