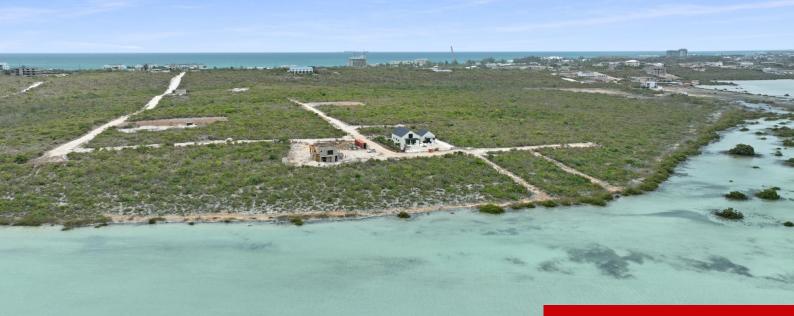

#### **90 TRADEWINDS ESTATES**

https://kwturksandcaicos.com

12 Acres of vacant commercial land located on Leeward highway just before IGA. This property is very elevated with tremendous views of the southern shores. The lost has approximately 435 feet of road frontage onto Leeward Highway and is ideal for a multi-use development with close proximity to downtown and Gracebay.