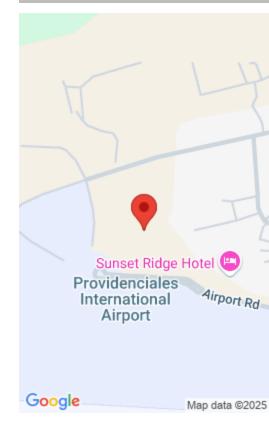

# ACROSS FROM PROVO INTERNATIONAL AIRPORT

https://kwturksandcaicos.com

Superb Elevated Commercial Lot! An amazing 5.91 acres of commercial property located directly across from the Provo International Airport Terminal.

#### **Basics**

**Type:** Vacant Land (Comm)

Lot size: 257440 acres

**Island:** Providenciales

**Date Listed:** 2021-08-16T00:00:00

Status: Active

**Currency:** USD

Sale or Rent: For Sale