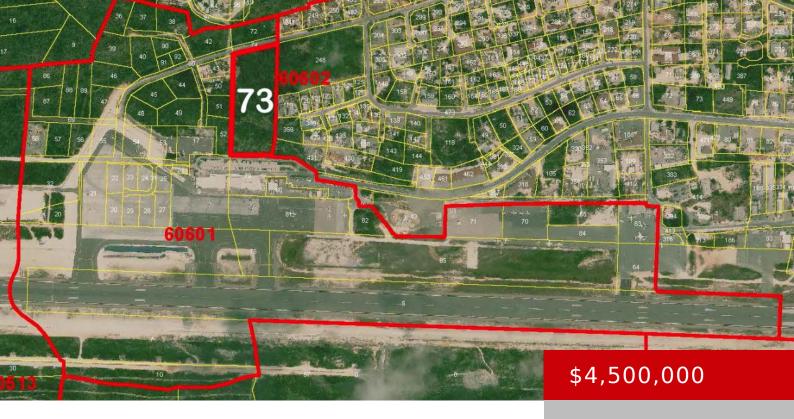

# ACROSS FROM PROVO INTERNATIONAL AIRPORT

https://kwturksandcaicos.com

Superb Elevated Commercial Lot! An amazing 5.91 acres of commercial property located directly across from the Provo International Airport Terminal.

#### **Basics**

**Type:** Vacant Land (Comm)

Lot size: 257440 acres

**Island:** Providenciales

**Date Listed:** 2021-08-16T00:00:00

Status: Active

**Currency:** USD

Sale or Rent: For Sale