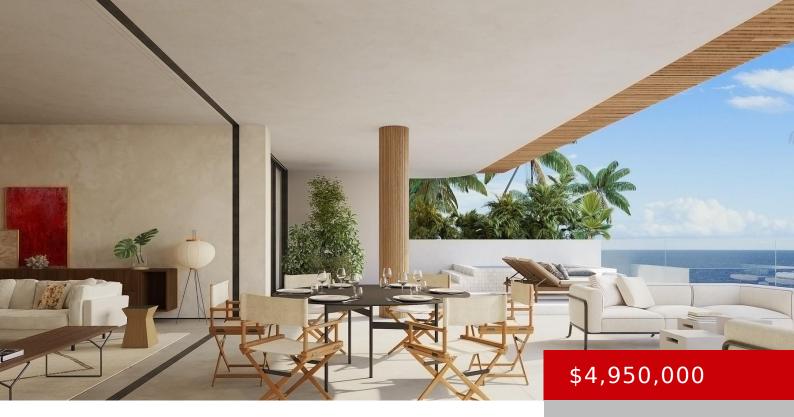

### **ARC 2A AT SOUTH BANK**

https://kwturksandcaicos.com

Sky Villa 2A â Arc, South Bankâ sfinal offering, is a ground-breaking six-story residential building, taking its prominent position at the gateway to South Bank. Construction has already commenced. At home in their dramatic setting, a limited collection of 17 exceptional Sky Villas welcome all-encompassing views of the Caicos Banks and the ever-changing scene of [...]

## **Basics**

Type: Condo Status: Active

**Bedrooms: 3** beds **Bathrooms: 4** baths

Half baths: 1 half bathArea: 6150 sq ftYear built: 2025Currency: USD

Island: Providenciales Lot: 2A

Subdivision: Arc Sale or Rent: For Sale

# **Building Details**

Foundation: Slab Construction: Concrete

View: Beach Front, Ocean View, Pool View, Salina, Waterfront