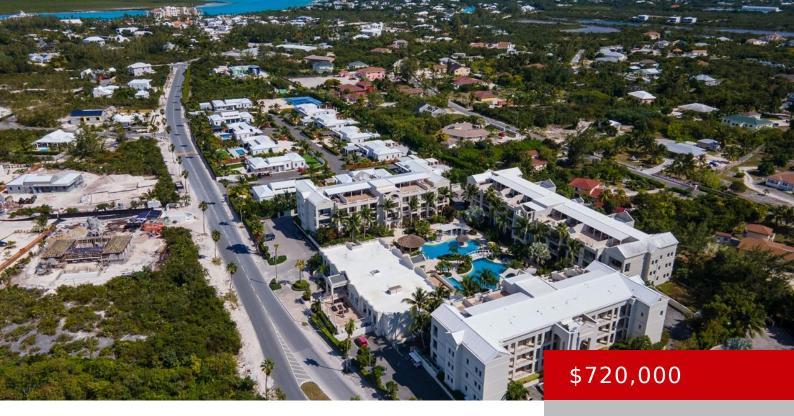

### ATRIUM RESORT AND SPA

https://kwturksandcaicos.com

Experience the epitome of island living in this stunning 2bedroom, 2 full bathroom, and powder room unit nestled within the prestigious Atrium Resort and Spa, located in the serene Leeward area just moments away from the pristine beach. Boasting a generous 1837 sq. ft of interior space complemented by 377 sq ft of outdoor living, [...]

### Basics

Type: Condo Bedrooms: 2 beds Half baths: 1 half bath Lot size: 130680 acres Currency: USD Lot: 28,37 Sale or Rent: For Sale MLS ID: 2400155 Status: Active Bathrooms: 3 baths Area: 2214 sq ft Year built: 2010 Island: Providenciales Subdivision: The Atrium Date Listed: 2024-01-13T00:00:00

# **Building Details**

| Foundation: Slab            | Construction: Block,Concrete      |
|-----------------------------|-----------------------------------|
| View: Ocean View, Pool View | Parking: Garage, Parking Space(s) |