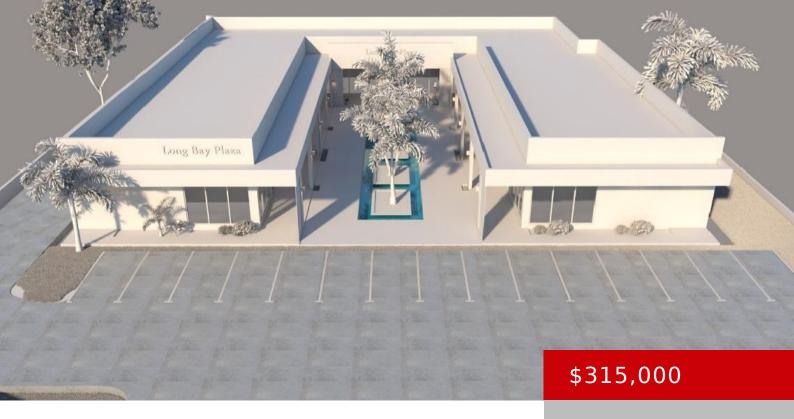

## **AZURE PLAZA, LEEWARD HIGHWAY**

https://kwturksandcaicos.com

Located on the Leeward Highway in the heart of the Long Bay Hills community, Azure Plaza is a stunning modern-style commercial building (currently 75% completed) that offers an unparalleled opportunity for savvy investors and entrepreneurs. With 14 units, each approximately 600 sq. ft. in size, offering a range of possibilities for professional office spaces, retail [...]