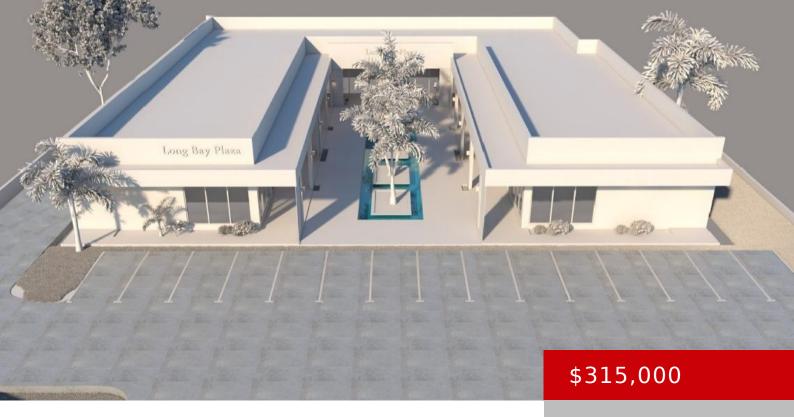

## **AZURE PLAZA, LEEWARD HIGHWAY**

https://kwturksandcaicos.com

Located on the Leeward Highway in the heart of the Long Bay Hills community, Azure Plaza is a stunning modern-style commercial (75% completed) building that offers an unparalleled opportunity for savvy investors and entrepreneurs. With 14 units, each approximately 600 sq. ft. in size, offering a range of possibilities for professional office spaces, retail shops, [...]