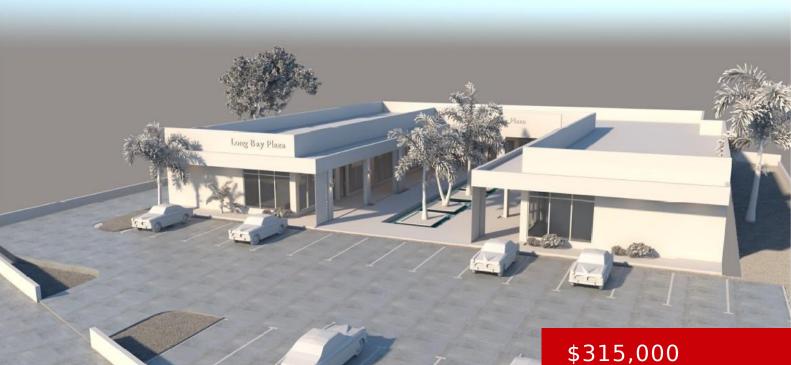

## **AZURE PLAZA, LEEWARD HIGHWAY**

https://kwturksandcaicos.com

Located on the Leeward Highway in the heart of the Long Bay Hills community, Azure Plaza is a stunning pre-construction modern-style commercial building that offers an unparalleled opportunity for savvy investors and entrepreneurs. With 14 units, each approximately 600 sq. ft. in size, offering a range of possibilities for professional office spaces, retail shops, a [...]