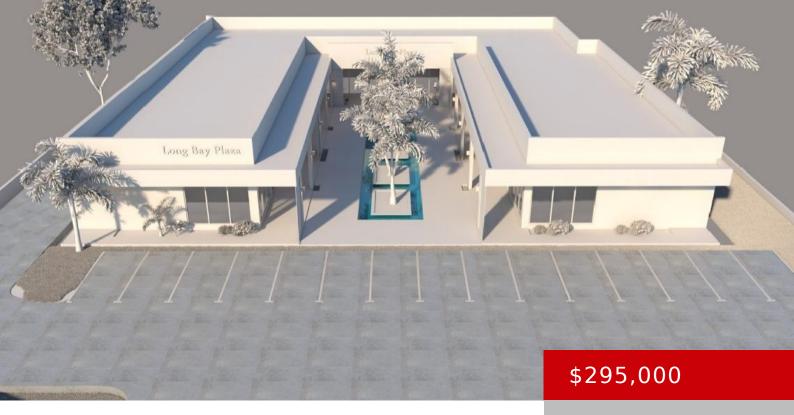

## **AZURE PLAZA, LEEWARD HIGHWAY**

https://kwturksandcaicos.com

Located on the Leeward Highway in the heart of the Long Bay Hills community, Azure Plaza is a stunning modern-style commercial (75% completed) building that offers an unparalleled opportunity for savvy investors and entrepreneurs. With 14 units, each approximately 600 sq. ft. in size, offering a range of possibilities for professional office spaces, retail shops, [...]