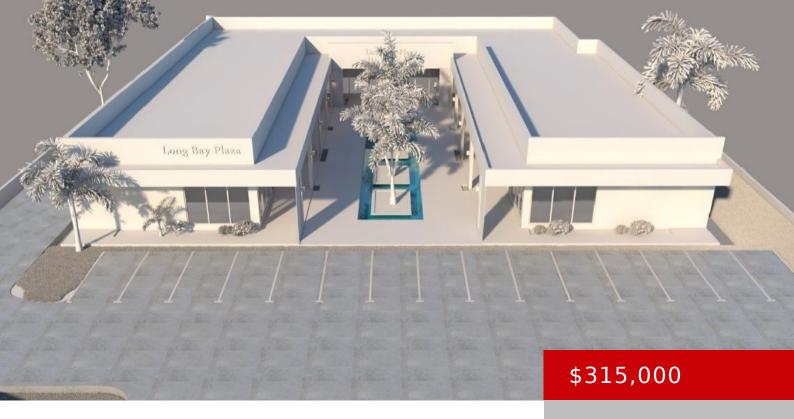

## **AZURE PLAZA, LEEWARD HIGHWAY**

https://kwturksandcaicos.com

Located on the Leeward Highway in the heart of the Long Bay Hills community, Azure Plaza is a stunning under-construction modern-style commercial building that offers an unparalleled opportunity for savvy investors and entrepreneurs. With 14 units, each approximately 600 sq. ft. in size, offering a range of possibilities for professional office spaces, retail shops, a [...]