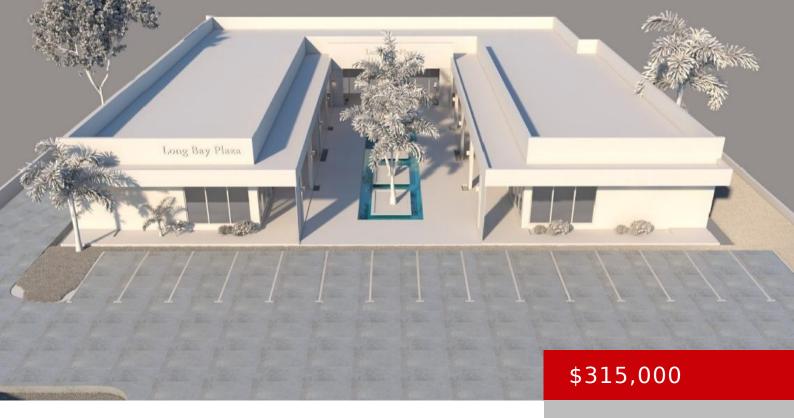

## **AZURE PLAZA, LEEWARD HIGHWAY**

https://kwturksandcaicos.com

Located on the Leeward Highway in the heart of the Long Bay Hills community, Azure Plaza is a stunning pre-construction modern-style commercial building that offers an unparalleled opportunity for savvy investors and entrepreneurs. With 14 units, each approximately 600 sq. ft. in size, offering a range of possibilities for professional office spaces, retail shops, a [...]