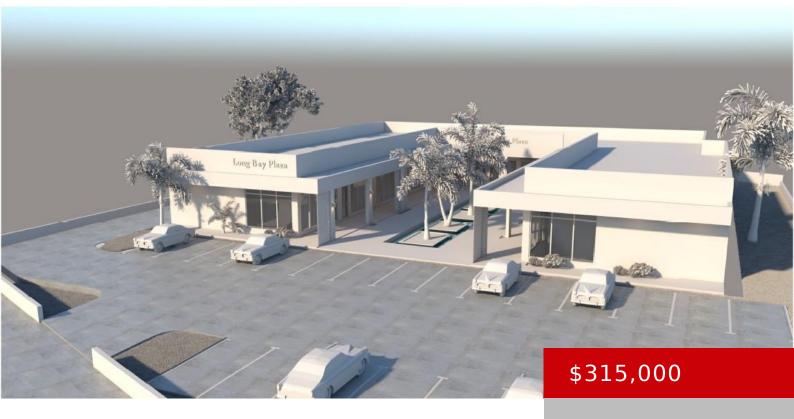

## **AZURE PLAZA, LEEWARD HIGHWAY**

https://kwturksandcaicos.com

Located on the Leeward Highway in the heart of the Long Bay Hills community, Azure Plaza is a stunning modern-style commercial (75% completed) building that offers an unparalleled opportunity for savvy investors and entrepreneurs. With 14 units, each approximately 600 sq. ft. in size, offering a range of possibilities for professional office spaces, retail shops, [...]