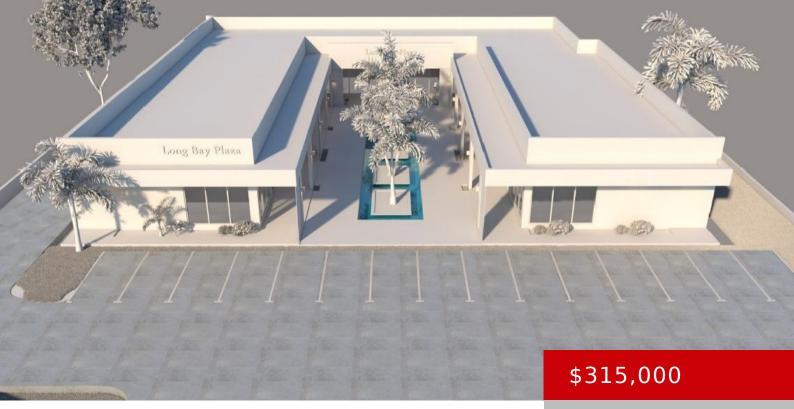

## **AZURE PLAZA, LEEWARD HIGHWAY**

https://kwturksandcaicos.com

Located on the Leeward Highway in the heart of the Long Bay Hills community, Azure Plaza is a stunning modern-style commercial (75% completed) building that offers an unparalleled opportunity for savvy investors and entrepreneurs. With 14 units, each approximately 600 sq. ft. in size, offering a range of possibilities for professional office spaces, retail shops, [...] Sale Only, Under Construction