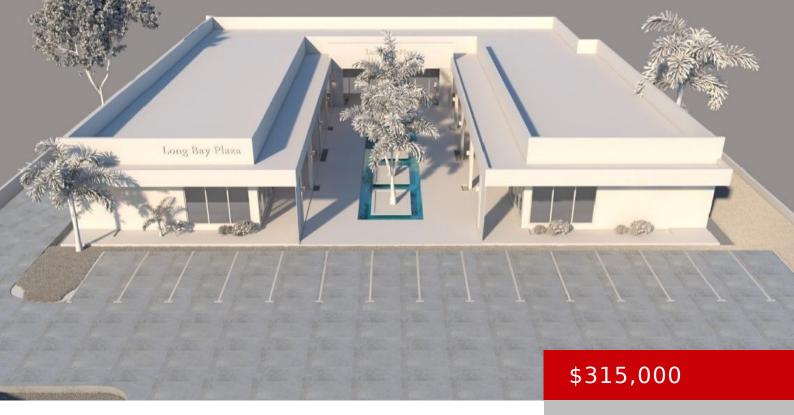

## **AZURE PLAZA, LEEWARD HIGHWAY**

https://kwturksandcaicos.com

Located on the Leeward Highway in the heart of the Long Bay Hills community, Azure Plaza is a stunning pre-construction modern-style commercial building that offers an unparalleled opportunity for savvy investors and entrepreneurs. With 14 units, each approximately 600 sq. ft. in size, offering a range of possibilities for professional office spaces, retail shops, a [...]