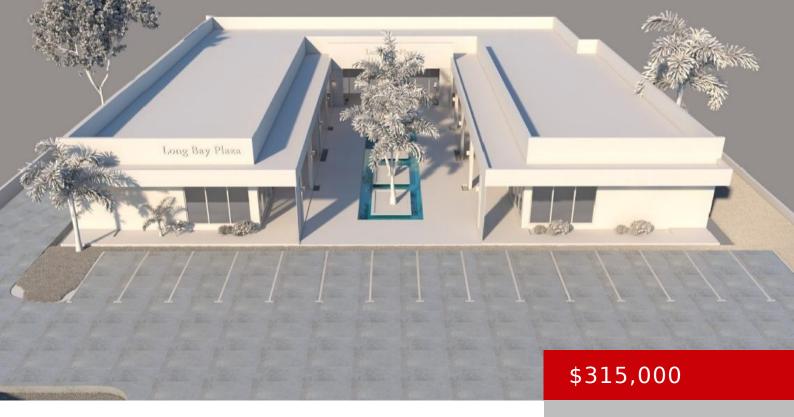

## **AZURE PLAZA, LEEWARD HIGHWAY**

https://kwturksandcaicos.com

Located on the Leeward Highway in the heart of the Long Bay Hills community, Azure Plaza is a stunning pre-construction modern-style commercial building that offers an unparalleled opportunity for savvy investors and entrepreneurs. With 14 units, each approximately 600 sq. ft. in size, offering a range of possibilities for professional office spaces, retail shops, a [...]

- Sale Only, Under Construction
- Active
- 600 sq ft