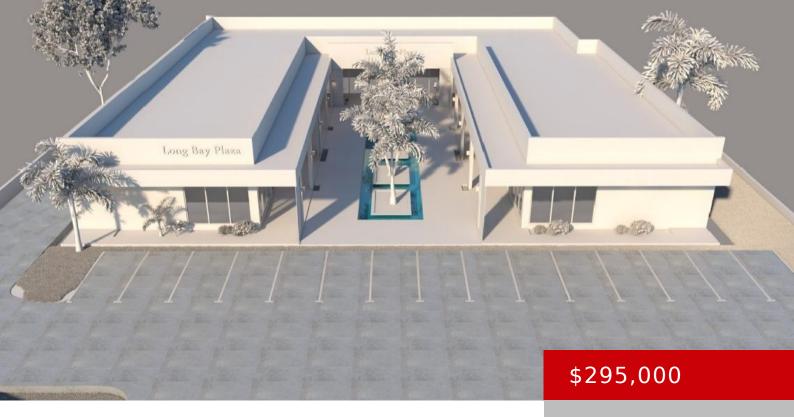

## **AZURE PLAZA, LEEWARD HIGHWAY**

https://kwturksandcaicos.com

Located on the Leeward Highway in the heart of the Long Bay Hills community, Azure Plaza is a stunning modern-style (currently 75% completed) commercial building that offers an unparalleled opportunity for savvy investors and entrepreneurs. With 14 units, each approximately 600 sq. ft. in size, offering a range of possibilities for professional office spaces, retail [...]