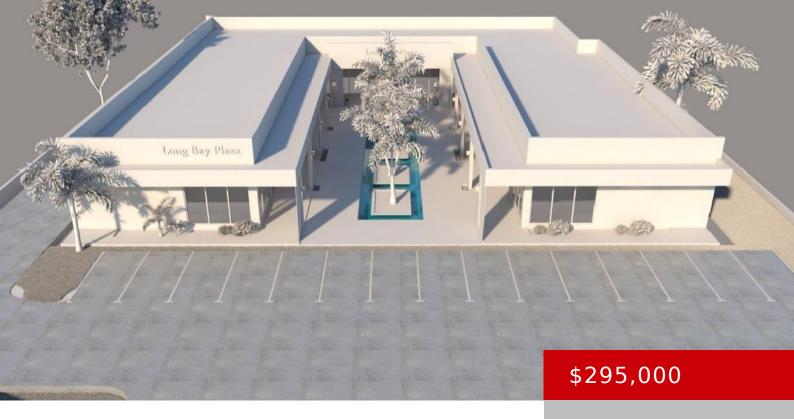

## **AZURE PLAZA, LEEWARD HIGHWAY**

https://kwturksandcaicos.com

Located on the Leeward Highway in the heart of the Long Bay Hills community, Azure Plaza is a stunning modern-style commercial (75% completed) building that offers an unparalleled opportunity for savvy investors and entrepreneurs. With 14 units, each approximately 600 sq. ft. in size, offering a range of possibilities for professional office spaces, retail shops, [...]