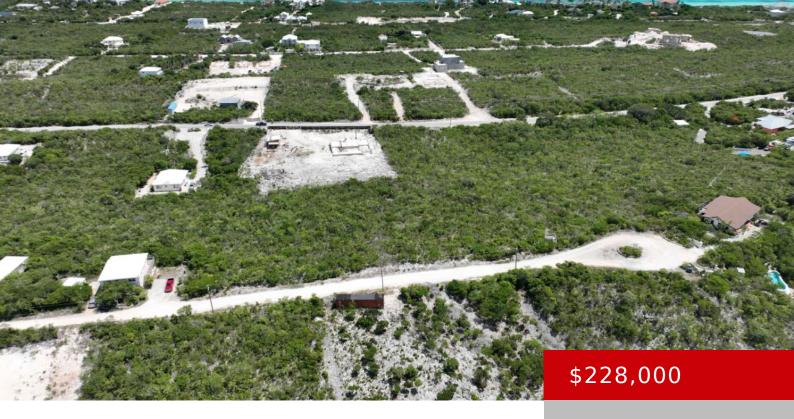

## **BANANA PATCH LANE LOT**

https://kwturksandcaicos.com

This elevated homesite spans 0.58 acres and is situated on Banana Patch Lane in Long Bay Hills. It offers stunning views of the south shore, overlooking the Caicos Banks. Positioned a few rows back from the beautiful Long Bay Beach, this property benefits from its proximity to renowned establishments like the Shore Club, luxury vacation [...]