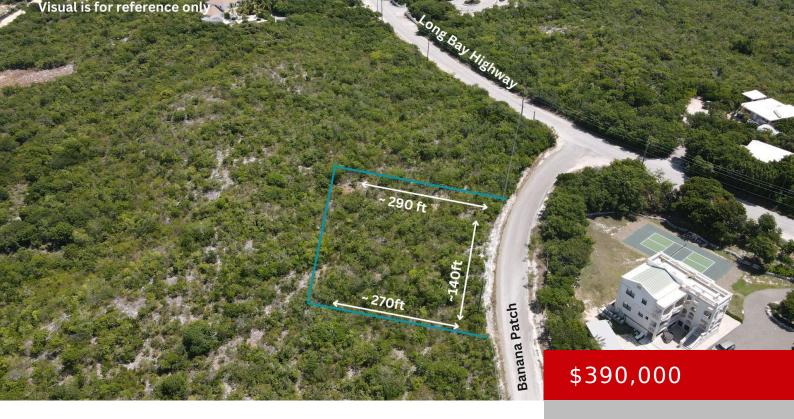

## **BANANA PATCH | OCEAN VIEW LOT**

https://kwturksandcaicos.com

Stunning 0.92-acre ocean view lot located on Banana Patch, just off Long Bay Highway. This premium property features impressive elevation of approximately 45 feet and offers about 140 feet of road frontage. Situated in the desirable Long Bay area, Banana Patch stands out as one of the highest elevated locations nearby. The neighborhood includes both [...]

## **Basics**

Type: Vacant Land (Res/Unzoned)

Lot size: 40075 acres Island: Providenciales

**Date Listed:** 2024-08-16T00:00:00

**Status:** Active

**Currency:** USD

Sale or Rent: For Sale

**MLS ID:** 2400723