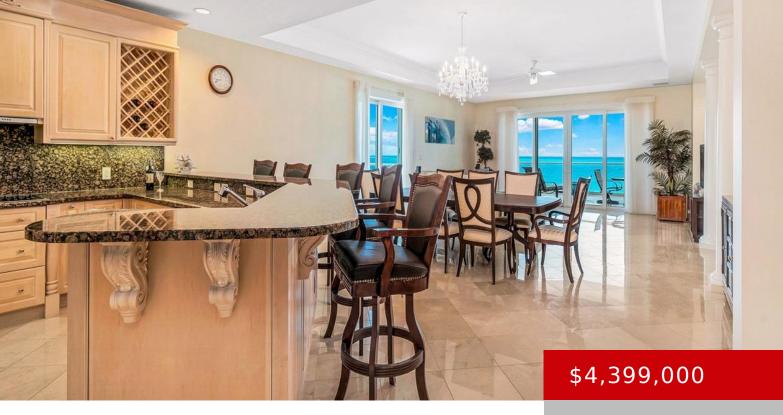

### **BEACHFRONT 3 BEDROOM CONDO**

https://kwturksandcaicos.com

Newly listed stunning corner beachfront residence at The Pinnacle on Grace Bay, one of only 28 premier beachfront homes located on the world-renowned beach of Grace Bay. This exclusive property offers the luxury of private beachfront living without the hefty price tag of single-family beachfront homes, which now range from \$7M to over \$30M. With [...]

- 3 beds
- 4 baths
- Condo
- Active
- 2850 sq ft

## Basics

Type: Condo Bedrooms: 3 beds Half baths: 1 half bath Year built: 2003 Island: Providenciales Subdivision: The Pinnacle on Grace Bay Date Listed: 2025-03-05T00:00:00 Status: Active Bathrooms: 4 baths Area: 2850 sq ft Currency: USD Lot: 21 Sale or Rent: For Sale MLS ID: 2500201