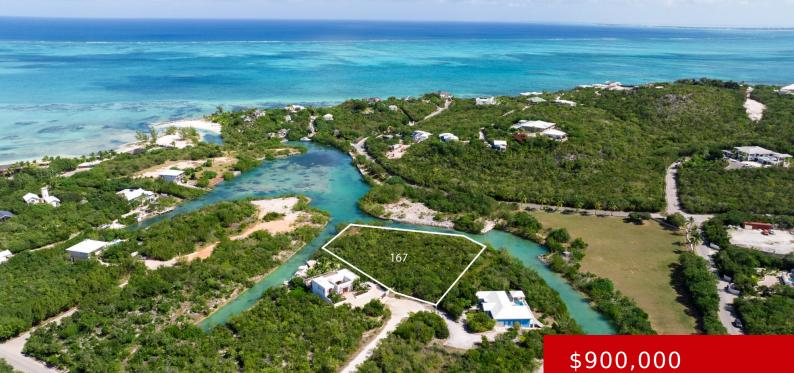

### **CANAL LOT THOMPSON COVE**

https://kwturksandcaicos.com

Exclusive 1.08-Acre Canal Lot in Thompson Cove â Waterfront Gem Seize the opportunity to own a spectacular 1.08acre canal-front lot in the prestigious Thompson Cove community on Providenciales, Turks and Caicos Islands. Boasting 330 feet of canal frontage on both sides, this rare property provides seamless access to the Caribbeanâ [] s crystal-clear watersâ [] a dream setting [...]