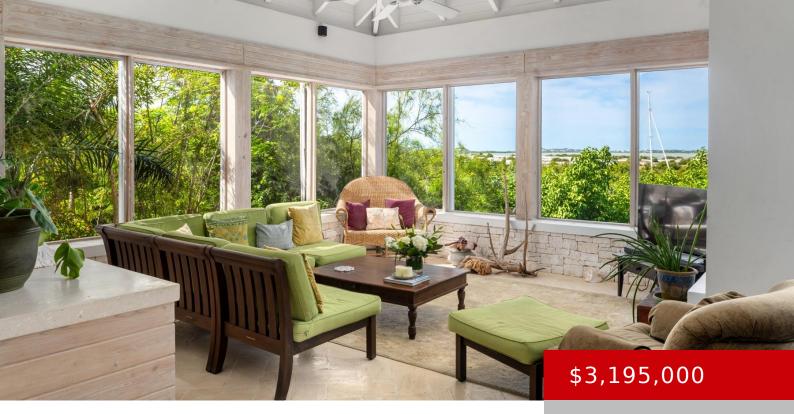

**CANALFRONT HOME 44** https://kwturksandcaicos.com

Quiet and exclusive, Seasage Hill Road in Long Bay runs parallel to the Long Bay Canal at over 60â<sup>[]</sup> of elevation, offering uncompromised views and unparallelled waterfrontage in as natural a setting as one can now find on Providenciales. At 2.44 acres, this one-of-a-kind property slopes from panoramic views abutting the newly paved Seasage Hill [...]

# **Building Details**

Foundation: Slab View: Canal Front, Garden View, Waterfront Construction: Block,Concrete,Steel