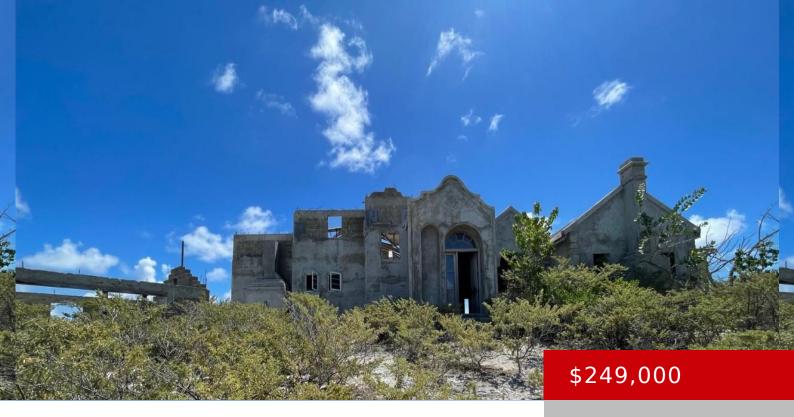

#### **CARIBBEAN CASTLE**

https://kwturksandcaicos.com

Caribbean Castle. Sitting high on the hilltop of upper Breezy Brae, Wellington House is a 5,000 square foot, 6 bedroom monumental villa with 360 D views of Grand Turk and its stunning, turquoise ocean. The massive, solid concrete, lower level great room leads to an entertainment size kitchen and multiple walkouts to patios with mind [...]

- 6 heds
- 6 haths
- Single Family Home
- Active
- 5000 sq ft

### **Basics**

Type: Single Family Home

Bedrooms: 6 beds

Half baths: 1 half bathLot size: 13504 acres

**Island:** Grand Turk

Date Listed: 2023-10-23T00:00:00

Status: Active

Bathrooms: 6 baths

Area: 5000 sq ft
Currency: USD

Sale or Rent: For Sale

MLS ID: 2300754

# **Building Details**

Foundation: Slab Construction: Block

View: Ocean View, Salina Parking: Garage

## **Amenities & Features**

Sewer: Other - See Remarks Style: 2 Storey, Under Construction

Air conditioning (Condo): Central Air Water: Cistern

Pets Allowed: Yes