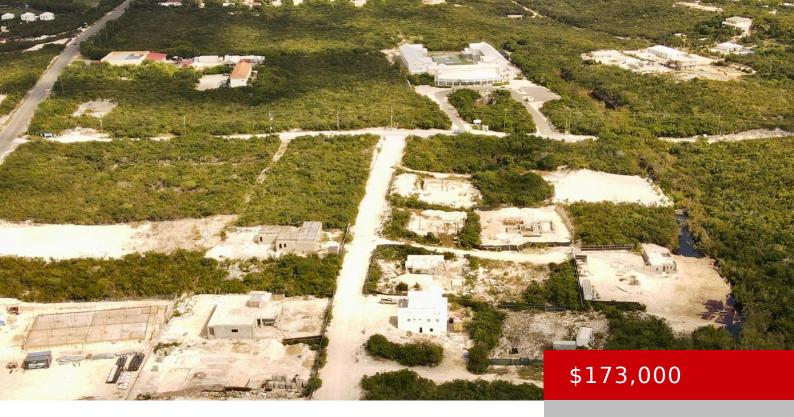

### **CLARKE ESTATES**

https://kwturksandcaicos.com

Nestled within the newly developed, gated community of Clarke Estates, this corner lot presents an opportunity for luxury living in a tranquil setting. Just a short drive from the renowned Grace Bay, it's the ideal location to build your dream home.

## **Basics**

**Type:** Vacant Land (Res/Unzoned)

Lot size: 13939 acres Island: Providenciales

**Date Listed:** 2024-10-01T00:00:00

**Status:** Active

**Currency: USD** 

Sale or Rent: For Sale

MLS ID: 2400864