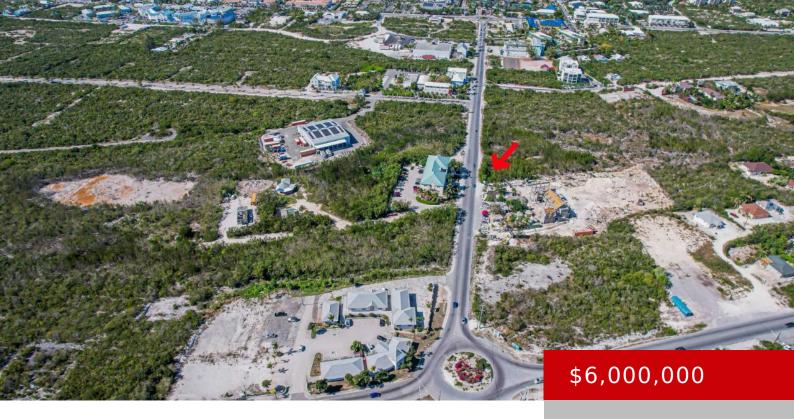

# COMMERCIAL LAND IN THE HEART OF GRACE BAY

https://kwturksandcaicos.com

Commercial Land in the Heart of Grace Bay. 11.41 acres ideally located in the heart of Grace Bay north of Alverna's Craft Market and east of Robby Been's Plaza. Great property for mixed use development. Valuation Report available.

### **Basics**

**Type:** Vacant Land (Comm)

Lot size: 497020 acres

**Island:** Providenciales

**Date Listed:** 2022-03-17T00:00:00

**Status:** Active

**Currency:** USD

Sale or Rent: For Sale