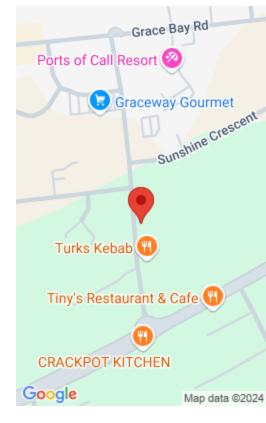

# COMMERCIAL LAND IN THE HEART OF GRACE BAY

https://kwturksandcaicos.com

Commercial Land in the Heart of Grace Bay. 11.41 acres ideally located in the heart of Grace Bay north of Alverna's Craft Market and east of Robby Been's Plaza. Great property for mixed use development. Valuation Report available.