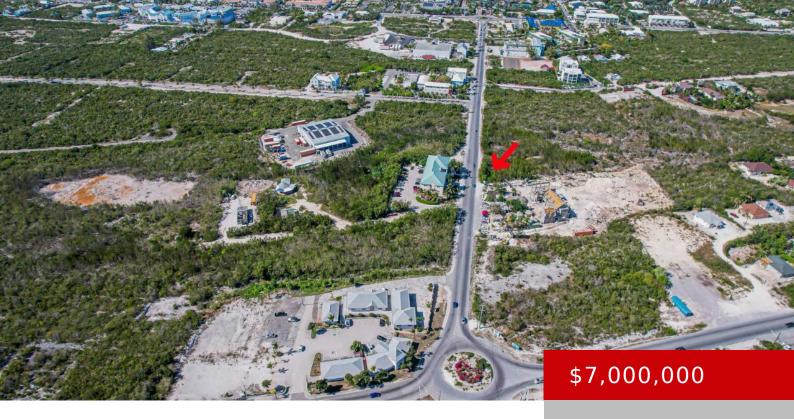

# COMMERCIAL LAND IN THE HEART OF GRACE BAY

https://kwturksandcaicos.com

Commercial Land in the Heart of Grace Bay. 11.41 acres ideally located in the heart of Grace Bay north of Alverna's Craft Market and east of Robby Been's Plaza. Great property for mixed use development. Valuation Report available.