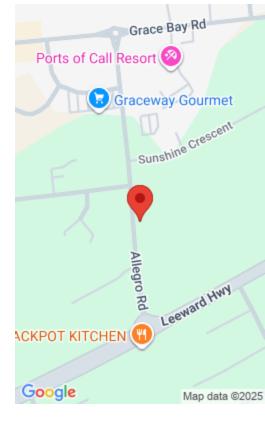

# COMMERCIAL LAND IN THE HEART OF GRACE BAY

https://kwturksandcaicos.com

Commercial Land in the Heart of Grace Bay. 11.41 acres ideally located in the heart of Grace Bay north of Alverna's Craft Market and east of Robby Been's Plaza. Great property for mixed use development. Valuation Report available.