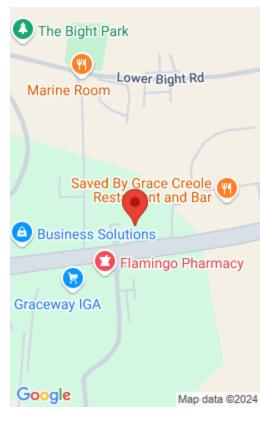

## COMMERCIAL LOT ACROSS FROM IGA GRACEWAY

https://kwturksandcaicos.com

This is a truly unique opportunity to own a prime, high traffic commercial lot on Leeward Highway. Measuring at 3.57 acres this large commercial lot has 280 feet of road frontage and elevated ocean views on both the north and south shores. This parcel is located within a 5 minute walk to the Graceway IGA [...]