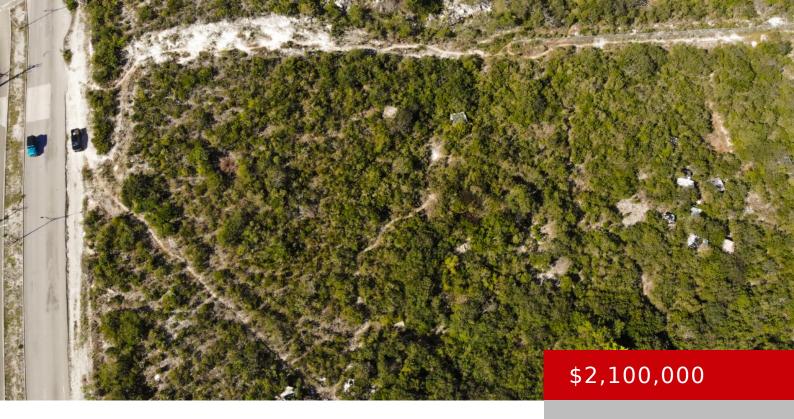

## COMMERCIAL LOT ACROSS FROM IGA GRACEWAY

https://kwturksandcaicos.com

This is a truly unique opportunity to own a prime, high traffic commercial lot on Leeward Highway. Measuring at 3.57 acres this large commercial lot has 280 feet of road frontage and elevated ocean views on both the north and south shores. This parcel is located within a 5 minute walk to the Graceway IGA [...]